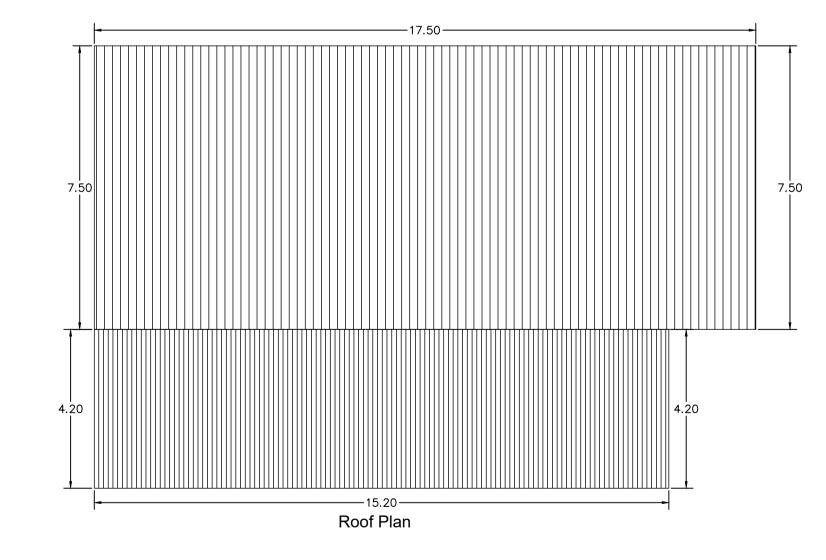

## # 02 - Ruined Stable # 03 - Hay Barn

| DELPHI ARCHITECTS & PLANNING CONSULTANTS                                                                           | DELPHI ARCHITECTS + PLANNING CONSULTANTS   UNIT 13, THE SEAPOINT BUILDING, 44-45 CLONTARF ROAD, CLONTARF, DUBLIN 3   PH: 01 5379127   EM | IAIL: info@delphi-design.com | ո I WEB: www.delphi-design.com |
|--------------------------------------------------------------------------------------------------------------------|------------------------------------------------------------------------------------------------------------------------------------------|------------------------------|--------------------------------|
|                                                                                                                    | Layout ID: PLA-17 Existing Structures for Demolition                                                                                     | Scale:                       | 1:100 (@A1)                    |
| DELPHI DESIGN                                                                                                      | 1 LA-17 Existing offactores for Demontion                                                                                                | Job No:                      | D1408                          |
| DELPHI DESIGN                                                                                                      | Project Powelerment Co Dublin                                                                                                            | Series:                      | Existing Structures            |
| ARCHITECTURE + PLANNING                                                                                            | Project: Barnhill Development, Co. Dublin                                                                                                | Date:                        | 14/07/2022                     |
| THIS DRAWING TO BE READ IN CONJUNCTION WITH RELEVANT CONSULTANTS DRAWINGS - NOTIFY ARCHITECTS OF ANY DISCREPANCIES | Drawing Name: 02 - Ruined Stable & 03 - Hay Barn                                                                                         | Status:                      |                                |
| CHECK DIMENSIONS ON-SITE - USE FIGURE DIMENSIONS ONLY - COPYRIGHT RESERVED FOR DELPHI DESIGN LTD.                  | Drawing Name. 62 - Named Stable & 60 - May Burn                                                                                          | Revision                     |                                |