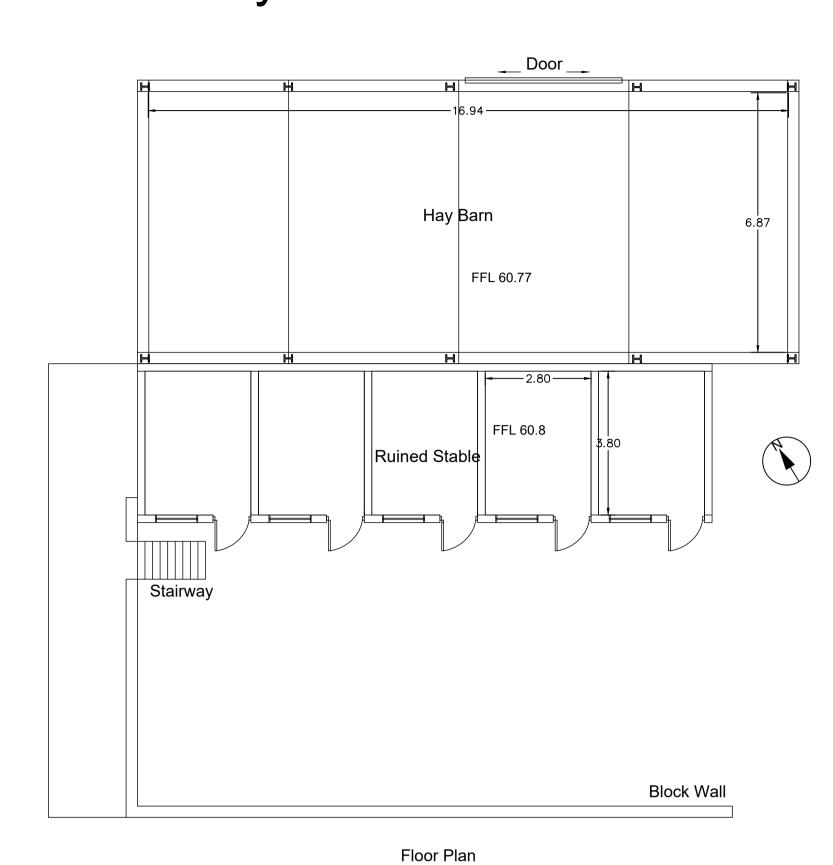

## # 02 - Ruined Stable # 03 - Hay Barn

| DELPHI ARCHITECTS & PLANNING CONSULTANTS                                                                           | DELPHI ARCHITECTS + PLANNING CONSULTANTS   UNIT 13, THE SEAPOINT BUILDING, 44-45 CLONTARF ROAD, CLONTARF, DUBLIN 3   PH: 01 5379127   EM | IAIL: info@delphi-design.com | ո I WEB: www.delphi-design.com |
|--------------------------------------------------------------------------------------------------------------------|------------------------------------------------------------------------------------------------------------------------------------------|------------------------------|--------------------------------|
|                                                                                                                    | Layout ID: PLA-17 Existing Structures for Demolition                                                                                     | Scale:                       | 1:100 (@A1)                    |
| DELPHI DESIGN                                                                                                      | 1 LA-17 Existing offactores for Demontion                                                                                                | Job No:                      | D1408                          |
| DELPHI DESIGN                                                                                                      | Project Powelerment Co Dublin                                                                                                            | Series:                      | Existing Structures            |
| ARCHITECTURE + PLANNING                                                                                            | Project: Barnhill Development, Co. Dublin                                                                                                | Date:                        | 14/07/2022                     |
| THIS DRAWING TO BE READ IN CONJUNCTION WITH RELEVANT CONSULTANTS DRAWINGS - NOTIFY ARCHITECTS OF ANY DISCREPANCIES | Drawing Name: 02 - Ruined Stable & 03 - Hay Barn                                                                                         | Status:                      |                                |
| CHECK DIMENSIONS ON-SITE - USE FIGURE DIMENSIONS ONLY - COPYRIGHT RESERVED FOR DELPHI DESIGN LTD.                  | Drawing Name. 62 - Named Stable & 60 - May Burn                                                                                          | Revision                     |                                |