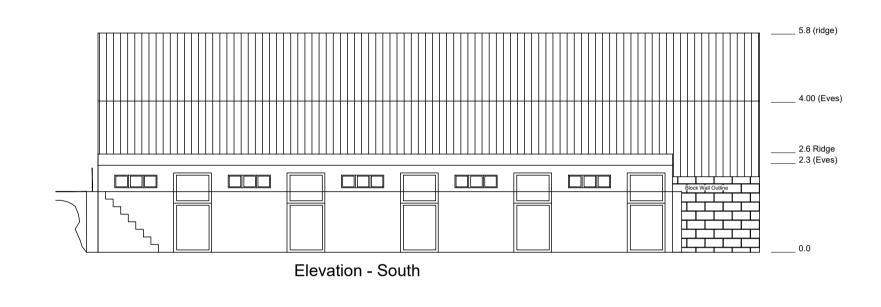

## # 02 - Ruined Stable # 03 - Hay Barn

| DELPHI ARCHITECTS & PLANNING CONSULTANTS                                                                           | DELPHI ARCHITECTS + PLANNING CONSULTANTS   UNIT 13, THE SEAPOINT BUILDING, 44-45 CLONTARF ROAD, CLONTARF, DUBLIN 3   PH: 01 5379127   EM | IAIL: info@delphi-design.com | ո I WEB: www.delphi-design.com |
|--------------------------------------------------------------------------------------------------------------------|------------------------------------------------------------------------------------------------------------------------------------------|------------------------------|--------------------------------|
|                                                                                                                    | Layout ID: PLA-17 Existing Structures for Demolition                                                                                     | Scale:                       | 1:100 (@A1)                    |
| DELPHI DESIGN                                                                                                      | 1 LA-17 Existing offactores for Demontion                                                                                                | Job No:                      | D1408                          |
| DELPHI DESIGN                                                                                                      | Project Powelerment Co Dublin                                                                                                            | Series:                      | Existing Structures            |
| ARCHITECTURE + PLANNING                                                                                            | Project: Barnhill Development, Co. Dublin                                                                                                | Date:                        | 14/07/2022                     |
| THIS DRAWING TO BE READ IN CONJUNCTION WITH RELEVANT CONSULTANTS DRAWINGS - NOTIFY ARCHITECTS OF ANY DISCREPANCIES | Drawing Name: 02 - Ruined Stable & 03 - Hay Barn                                                                                         | Status:                      |                                |
| CHECK DIMENSIONS ON-SITE - USE FIGURE DIMENSIONS ONLY - COPYRIGHT RESERVED FOR DELPHI DESIGN LTD.                  | Drawing Name. 62 - Named Stable & 60 - May Burn                                                                                          | Revision                     |                                |