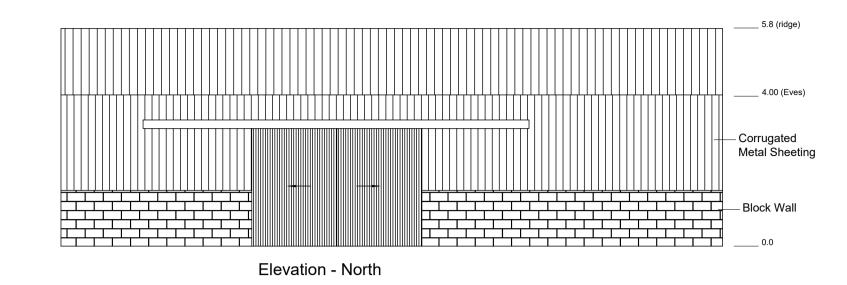

## # 02 - Ruined Stable # 03 - Hay Barn

| DELPHI ARCHITECTS & PLANNING CONSULTANTS                                                                           | DELPHI ARCHITECTS + PLANNING CONSULTANTS   UNIT 13, THE SEAPOINT BUILDING, 44-45 CLONTARF ROAD, CLONTARF, DUBLIN 3   PH: 01 5379127   EM | IAIL: info@delphi-design.com | ո I WEB: www.delphi-design.com |
|--------------------------------------------------------------------------------------------------------------------|------------------------------------------------------------------------------------------------------------------------------------------|------------------------------|--------------------------------|
|                                                                                                                    | Layout ID: PLA-17 Existing Structures for Demolition                                                                                     | Scale:                       | 1:100 (@A1)                    |
| DELPHI DESIGN                                                                                                      | 1 LA-17 Existing offactores for Demontion                                                                                                | Job No:                      | D1408                          |
| DELPHI DESIGN                                                                                                      | Project Powelerment Co Dublin                                                                                                            | Series:                      | Existing Structures            |
| ARCHITECTURE + PLANNING                                                                                            | Project: Barnhill Development, Co. Dublin                                                                                                | Date:                        | 14/07/2022                     |
| THIS DRAWING TO BE READ IN CONJUNCTION WITH RELEVANT CONSULTANTS DRAWINGS - NOTIFY ARCHITECTS OF ANY DISCREPANCIES | Drawing Name: 02 - Ruined Stable & 03 - Hay Barn                                                                                         | Status:                      |                                |
| CHECK DIMENSIONS ON-SITE - USE FIGURE DIMENSIONS ONLY - COPYRIGHT RESERVED FOR DELPHI DESIGN LTD.                  | Drawing Name. 62 - Named Stable & 60 - May Burn                                                                                          | Revision                     |                                |