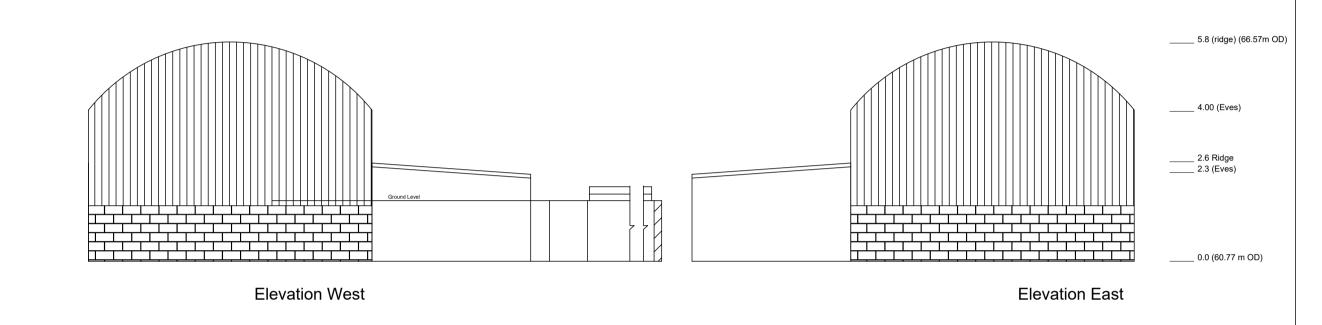

## # 02 - Ruined Stable # 03 - Hay Barn

| DELPHI ARCHITECTS & PLANNING CONSULTANTS                                                                           | DELPHI ARCHITECTS + PLANNING CONSULTANTS   UNIT 13, THE SEAPOINT BUILDING, 44-45 CLONTARF ROAD, CLONTARF, DUBLIN 3   PH: 01 5379127   EM | IAIL: info@delphi-design.com | ո I WEB: www.delphi-design.com |
|--------------------------------------------------------------------------------------------------------------------|------------------------------------------------------------------------------------------------------------------------------------------|------------------------------|--------------------------------|
|                                                                                                                    | Layout ID: PLA-17 Existing Structures for Demolition                                                                                     | Scale:                       | 1:100 (@A1)                    |
| DELPHI DESIGN                                                                                                      | 1 LA-17 Existing offactores for Demontion                                                                                                | Job No:                      | D1408                          |
| DELPHI DESIGN                                                                                                      | Project Powelerment Co Dublin                                                                                                            | Series:                      | Existing Structures            |
| ARCHITECTURE + PLANNING                                                                                            | Project: Barnhill Development, Co. Dublin                                                                                                | Date:                        | 14/07/2022                     |
| THIS DRAWING TO BE READ IN CONJUNCTION WITH RELEVANT CONSULTANTS DRAWINGS - NOTIFY ARCHITECTS OF ANY DISCREPANCIES | Drawing Name: 02 - Ruined Stable & 03 - Hay Barn                                                                                         | Status:                      |                                |
| CHECK DIMENSIONS ON-SITE - USE FIGURE DIMENSIONS ONLY - COPYRIGHT RESERVED FOR DELPHI DESIGN LTD.                  | Drawing Name. 62 - Named Stable & 60 - May Burn                                                                                          | Revision                     |                                |