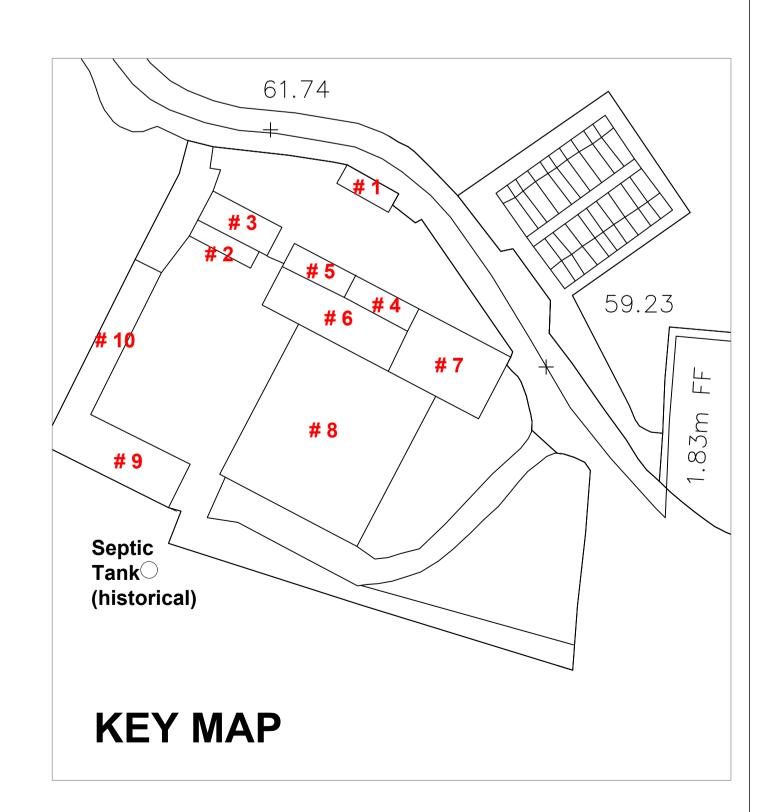

## # 02 - Ruined Stable # 03 - Hay Barn

| DELPHI ARCHITECTS & PLANNING CONSULTANTS                                                                           | DELPHI ARCHITECTS + PLANNING CONSULTANTS   UNIT 13, THE SEAPOINT BUILDING, 44-45 CLONTARF ROAD, CLONTARF, DUBLIN 3   PH: 01 5379127   EM | IAIL: info@delphi-design.com | ո I WEB: www.delphi-design.com |
|--------------------------------------------------------------------------------------------------------------------|------------------------------------------------------------------------------------------------------------------------------------------|------------------------------|--------------------------------|
|                                                                                                                    | Layout ID: PLA-17 Existing Structures for Demolition                                                                                     | Scale:                       | 1:100 (@A1)                    |
| DELPHI DESIGN                                                                                                      | 1 LA-17 Existing offactores for Demontion                                                                                                | Job No:                      | D1408                          |
| DELPHI DESIGN                                                                                                      | Project Powelerment Co Dublin                                                                                                            | Series:                      | Existing Structures            |
| ARCHITECTURE + PLANNING                                                                                            | Project: Barnhill Development, Co. Dublin                                                                                                | Date:                        | 14/07/2022                     |
| THIS DRAWING TO BE READ IN CONJUNCTION WITH RELEVANT CONSULTANTS DRAWINGS - NOTIFY ARCHITECTS OF ANY DISCREPANCIES | Drawing Name: 02 - Ruined Stable & 03 - Hay Barn                                                                                         | Status:                      |                                |
| CHECK DIMENSIONS ON-SITE - USE FIGURE DIMENSIONS ONLY - COPYRIGHT RESERVED FOR DELPHI DESIGN LTD.                  | Drawing Name. 62 - Named Stable & 60 - May Burn                                                                                          | Revision                     |                                |