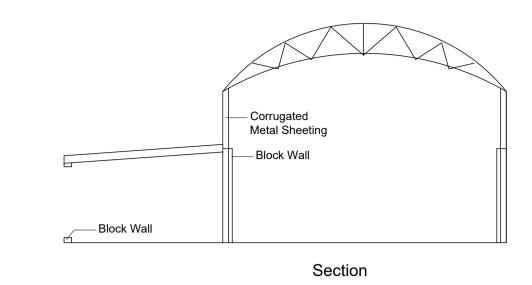

## # 02 - Ruined Stable # 03 - Hay Barn

| DELPHI ARCHITECTS & PLANNING CONSULTANTS                                                                           | DELPHI ARCHITECTS + PLANNING CONSULTANTS   UNIT 13, THE SEAPOINT BUILDING, 44-45 CLONTARF ROAD, CLONTARF, DUBLIN 3   PH: 01 5379127   EM | IAIL: info@delphi-design.com | ո I WEB: www.delphi-design.com |
|--------------------------------------------------------------------------------------------------------------------|------------------------------------------------------------------------------------------------------------------------------------------|------------------------------|--------------------------------|
|                                                                                                                    | Layout ID: PLA-17 Existing Structures for Demolition                                                                                     | Scale:                       | 1:100 (@A1)                    |
| DELPHI DESIGN                                                                                                      | 1 LA-17 Existing offactores for Demontion                                                                                                | Job No:                      | D1408                          |
| DELPHI DESIGN                                                                                                      | Project Powelerment Co Dublin                                                                                                            | Series:                      | Existing Structures            |
| ARCHITECTURE + PLANNING                                                                                            | Project: Barnhill Development, Co. Dublin                                                                                                | Date:                        | 14/07/2022                     |
| THIS DRAWING TO BE READ IN CONJUNCTION WITH RELEVANT CONSULTANTS DRAWINGS - NOTIFY ARCHITECTS OF ANY DISCREPANCIES | Drawing Name: 02 - Ruined Stable & 03 - Hay Barn                                                                                         | Status:                      |                                |
| CHECK DIMENSIONS ON-SITE - USE FIGURE DIMENSIONS ONLY - COPYRIGHT RESERVED FOR DELPHI DESIGN LTD.                  | Drawing Name. 62 - Named Stable & 60 - May Burn                                                                                          | Revision                     |                                |